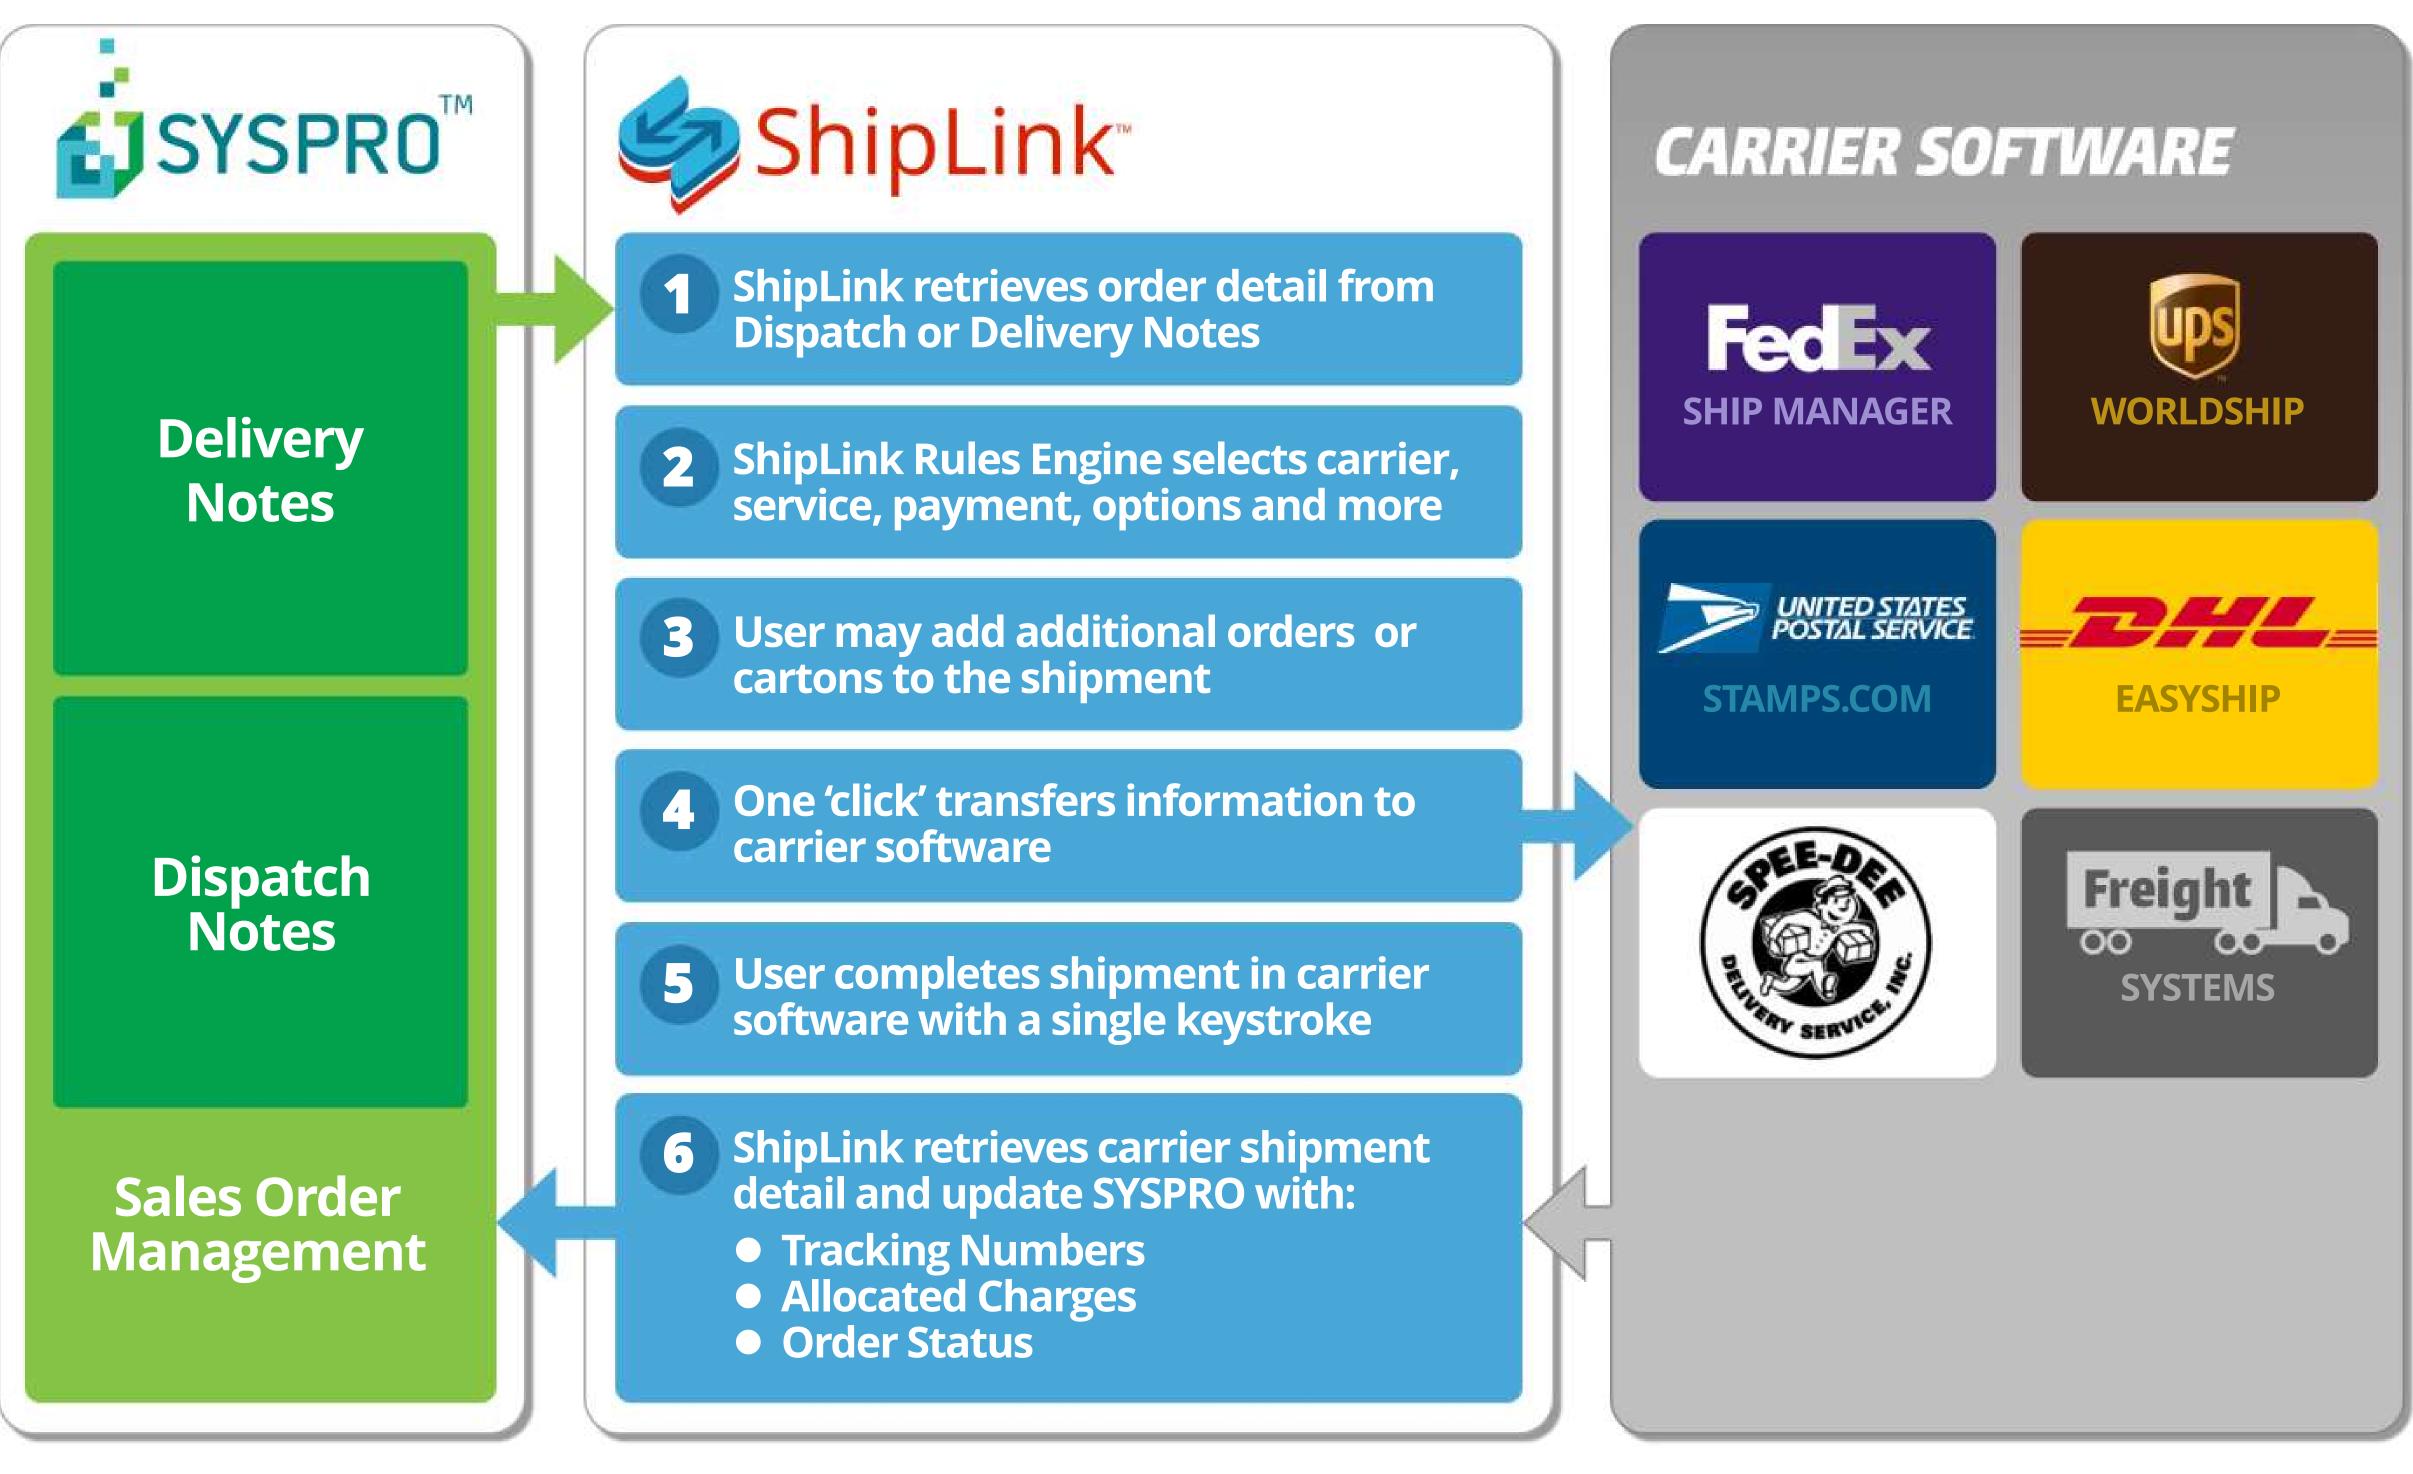

## How it works

ShipLink is continuously updated for compatibility with the latest versions of carrier software. The solution also enjoys world class support from a team that has been powering SYSPRO shipping solutions for more than 16 years.